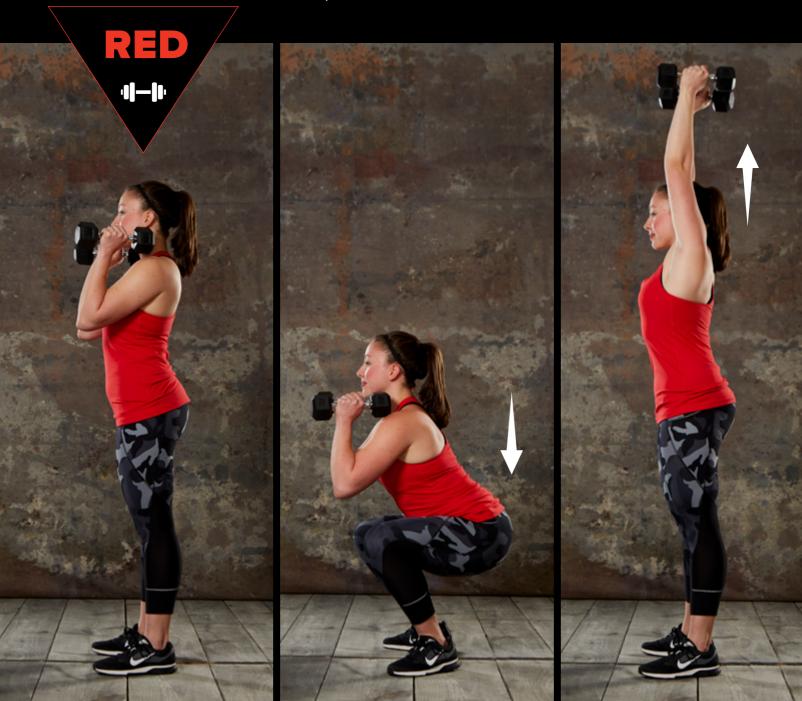

WORKOUT RED

Renegade Row 5X

> Flutter Kicks 5X

Squat
With Press

5X

WORKOUT BLUE

Walkout 5X

Plank Knee-to-Elbow Kickback

## \* WORKOUT\* SQUAT WITH PRESS