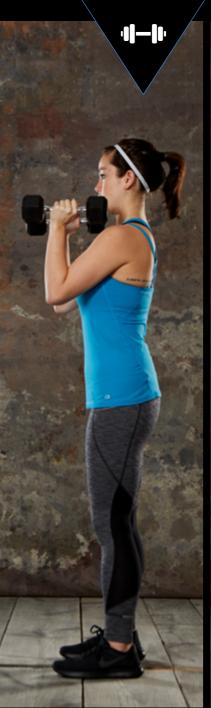

| DAY 22 RED 22 MINS | DAY 23 BLUE 22 MINS   | DAY 24: REST | DAY 25 RED 24 MINS | DAY 26 BLUE 24 MINS   | DAY 27: REST |
| DAY 28: REST | DAY 29 RED 26 MINS | DAY 30 BLUE 26 MINS   |              |                    |                       |              |

**You can start the challenge whenever** you want depending on which days you want to exercise and which days you want to take off. For example, if you want to take weekends off, start the challenge on a Monday, so you'll have Wednesday, Saturday, and Sunday as your rest days.













## \* WORKOUT\* SQUAT WITH PRESS



## THE MOVES



WALKOUT

1 rep =
1 complete
out-andback walkout









\* WORKOUT\*

·1]—[1·

## PLANK KNEE-TO-ELBOW KICKBACK 1 rep = both sides







\* WORKOUT \*

### REVERSE LUNGE WITH PRESS

### **BLUE**