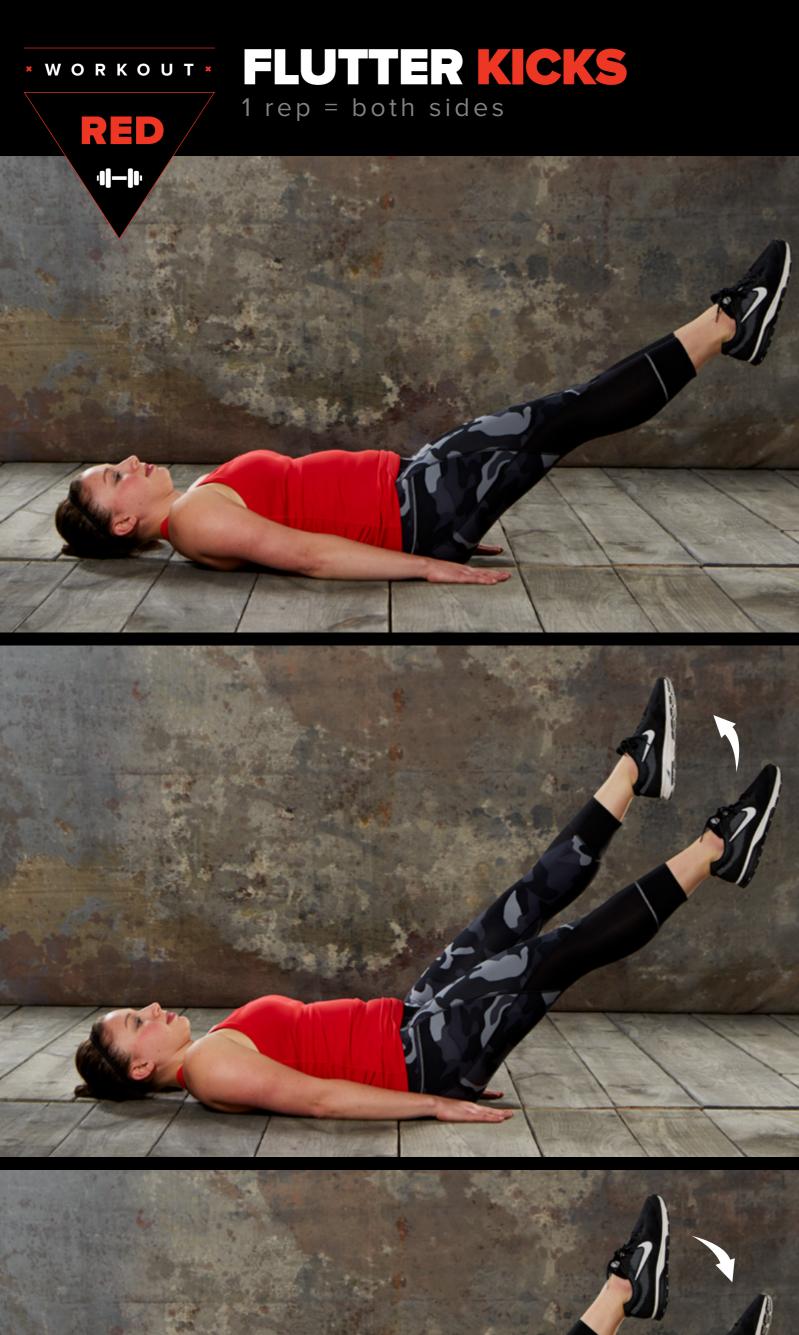

WORKOUT RED

Renegade Row 5X

> Flutter Kicks 5X

Squat
With Press

5X

WORKOUT BLUE

Walkout 5X

Plank Knee-to-Elbow Kickback