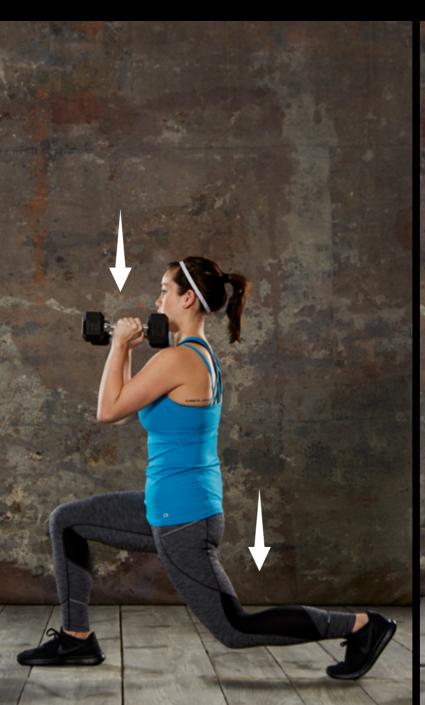

Reverse Lunge With Press 5X

START WITH A 10-MINUTE WORKOUT YOUR FIRST DAY. EVERY OTHER WORKOUT, YOU'LL ADD TWO MINUTES TO YOUR TOTAL WORKOUT TIME.

|              | DAY 1 RED 10 MINS  | DAY 2 BLUE 10 MINS    | DAY 3: REST  | DAY 4 RED 12 MINS  | DAY 5 BLUE 12 MINS    | DAY 6: REST  |
|--------------|--------------------|-----------------------|--------------|--------------------|-----------------------|--------------|
| DAY 7: REST  | DAY 8 RED 14 MINS  | DAY 9 BLUE 14 MINS    | DAY 10: REST | DAY 11 RED 16 MINS | DAY 12  BLUE  16 MINS | DAY 13: REST |
| DAY 14: REST | DAY 15 RED 18 MINS | DAY 16  BLUE  18 MINS | DAY 17: REST | DAY 18 RED 20 MINS | DAY 19 BLUE 20 MINS   | DAY 20: REST |
| DAY 21: REST | DAY 22 RED 22 MINS | DAY 23 BLUE 22 MINS   | DAY 24: REST | DAY 25 RED 24 MINS | DAY 26 BLUE 24 MINS   | DAY 27: REST |
| DAY 28: REST | DAY 29 RED 26 MINS | DAY 30 BLUE 26 MINS   |              |                    |                       |              |

### REVERSE LUNGE WITH PRESS