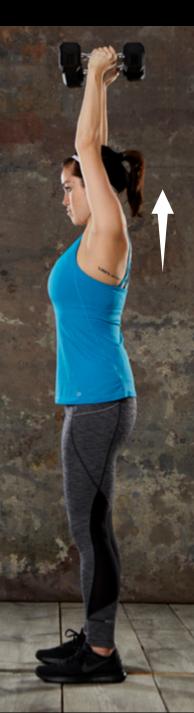

Y 22 RED 22 MINS | DAY 23 BLUE 22 MINS   | DAY 24: REST | DAY 25 RED 24 MINS | DAY 26 BLUE 24 MINS   | DAY 27: REST |
| DAY 28: REST | DAY 29 RED 26 MINS | DAY 30 BLUE 26 MINS   |              |                    |                       |              |

**You can start the challenge whenever** you want depending on which days you want to exercise and which days you want to take off. For example, if you want to take weekends off, start the challenge on a Monday, so you'll have Wednesday, Saturday, and Sunday as your rest days.













## \* WORKOUT\* SQUAT WITH PRESS



## THE MOVES



WALKOUT

1 rep =
1 complete
out-andback walkout









\* WORKOUT\*

·1]—[1·

## PLANK KNEE-TO-ELBOW KICKBACK 1 rep = both sides







\* WORKOUT \*

### REVERSE LUNGE WITH PRESS

### **BLUE**